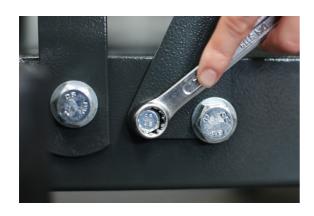

## **Combination Spanner Set - 6pc - Metric**

A set of metric Bi-Hex (12pt) combination spanners sized from 8mm to 17mm. The tools have a satin body finish and polished jaws for a practical, classic look. Manufactured from chrome vanadium for strength and durability these spanners are designed for years of reliable service.

## **Additional Information**

- Sizes: 8, 10, 12, 13, 14, 17mm.
- Bi-Hex (12pt) profile with 15° offset head for faster & easier use in tight spaces.
- Manufactured from chrome vanadium with satin finish & polished jaws.
- A 12pc combination spanner set containing sizes 8, 9, 10, 11, 12, 13, 14, 15, 16, 17, 18, 19mm is also available, please see Part No. 1798.